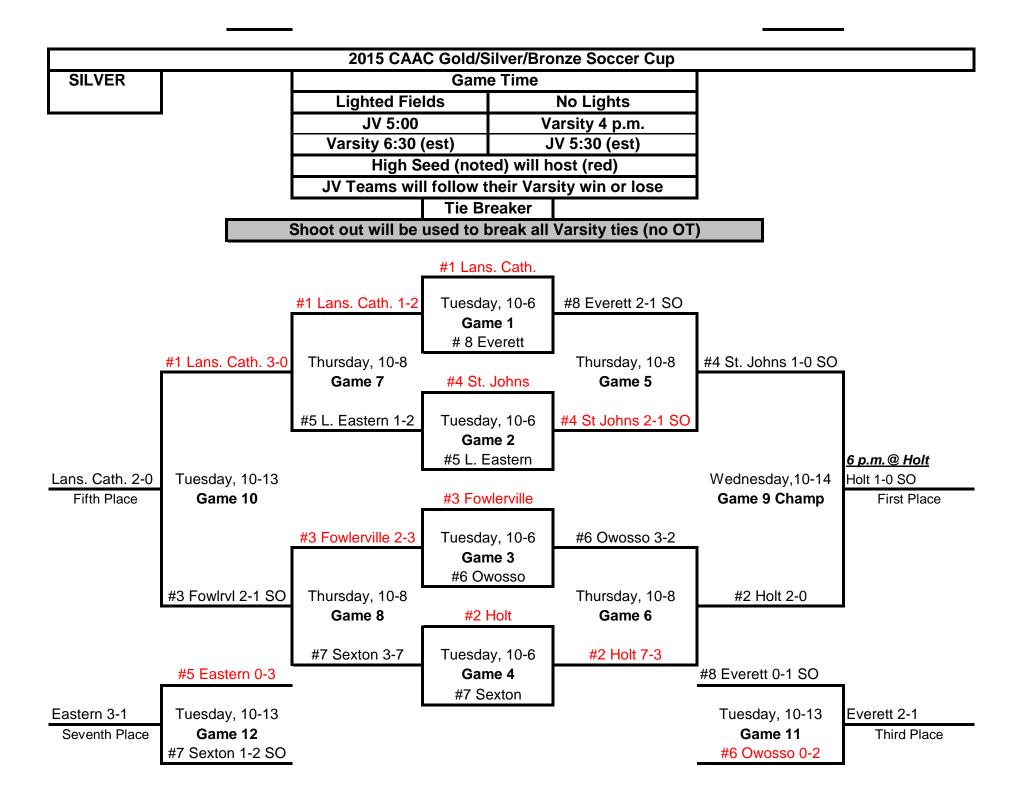

**BRONZE** 

| Game Time          |                |  |  |  |
|--------------------|----------------|--|--|--|
| Lighted Fields     | No Lights      |  |  |  |
| JV 5:00            | Varsity 4 p.m. |  |  |  |
| Varsity 6:30 (est) | JV 5:30 (est)  |  |  |  |

In Bronze games, top line will host as indicated

JV Teams will follow their Varsity win or lose

Tie Breaker

Shoot out will be used to break all Varsity ties

| Tuesday, 10-6 |                | Thursday, 10-8 |                | Tuesday, 10-13 |                |
|---------------|----------------|----------------|----------------|----------------|----------------|
|               | Ionia 0        |                | Waverly 0      |                | Ionia 2        |
|               | Waverly 2      |                | Eaton Rapids 5 |