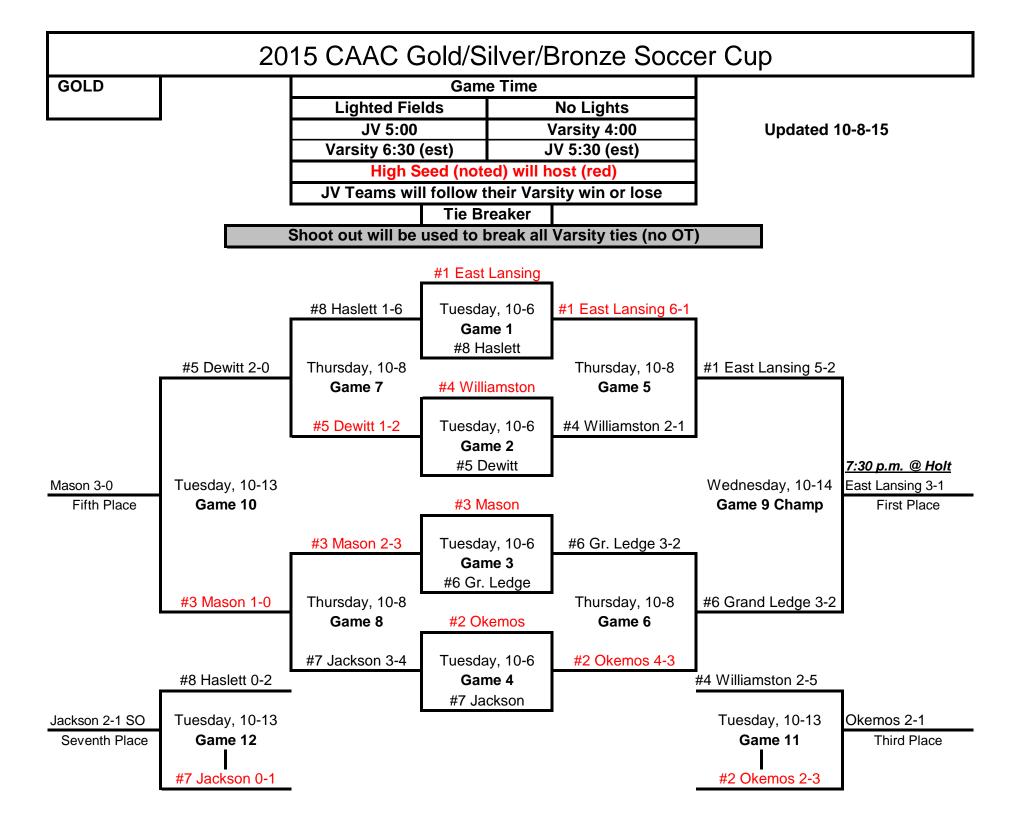

**BRONZE** 

| Game Time          |                |  |  |  |
|--------------------|----------------|--|--|--|
| Lighted Fields     | No Lights      |  |  |  |
| JV 5:00            | Varsity 4 p.m. |  |  |  |
| Varsity 6:30 (est) | JV 5:30 (est)  |  |  |  |

In Bronze games, top line will host as indicated

JV Teams will follow their Varsity win or lose

Tie Breaker

Shoot out will be used to break all Varsity ties

| Tuesday, 10-6 |                | Thursday, 10-8 |                | Tuesday, 10-13 |                |
|---------------|----------------|----------------|----------------|----------------|----------------|
|               | Ionia 0        |                | Waverly 0      |                | Ionia 2        |
|               | Waverly 2      |                | Eaton Rapids 5