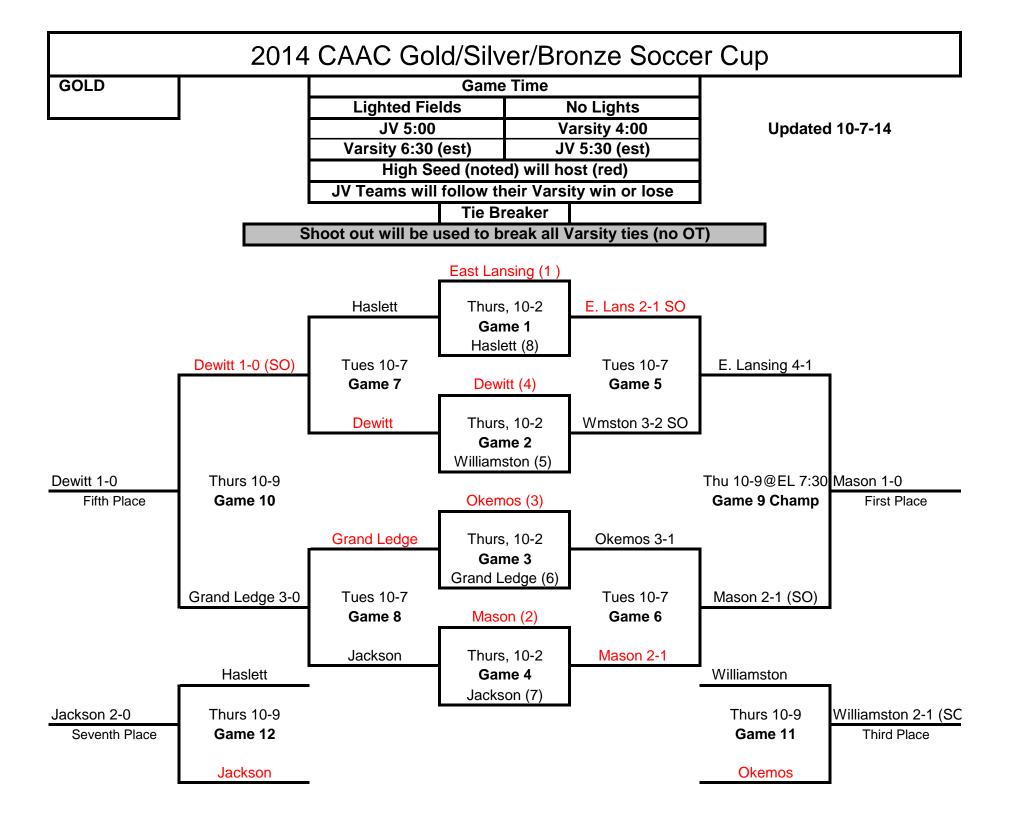

## BRONZE

| Game Time          |                |  |  |  |
|--------------------|----------------|--|--|--|
| Lighted Fields     | No Lights      |  |  |  |
| JV 5:00            | Varsity 4 p.m. |  |  |  |
| Varsity 6:30 (est) | JV 5:30 (est)  |  |  |  |

In Bronze games, top line will host as indicated

JV Teams will follow their Varsity win or lose

Tie Breaker

Shoot out will be used to break all Varsity ties

| Wed 10-1 |            | Mon 10-6 |            | Wed 10-8 |            |
|----------|------------|----------|------------|----------|------------|
|          | Portland 1 |          | Waverly 0  |          | Portland 0 |
|          | Sexton 3   |          | Portland 7 |          | Ionia 4    |
|          |            |          |            |          |            |
|