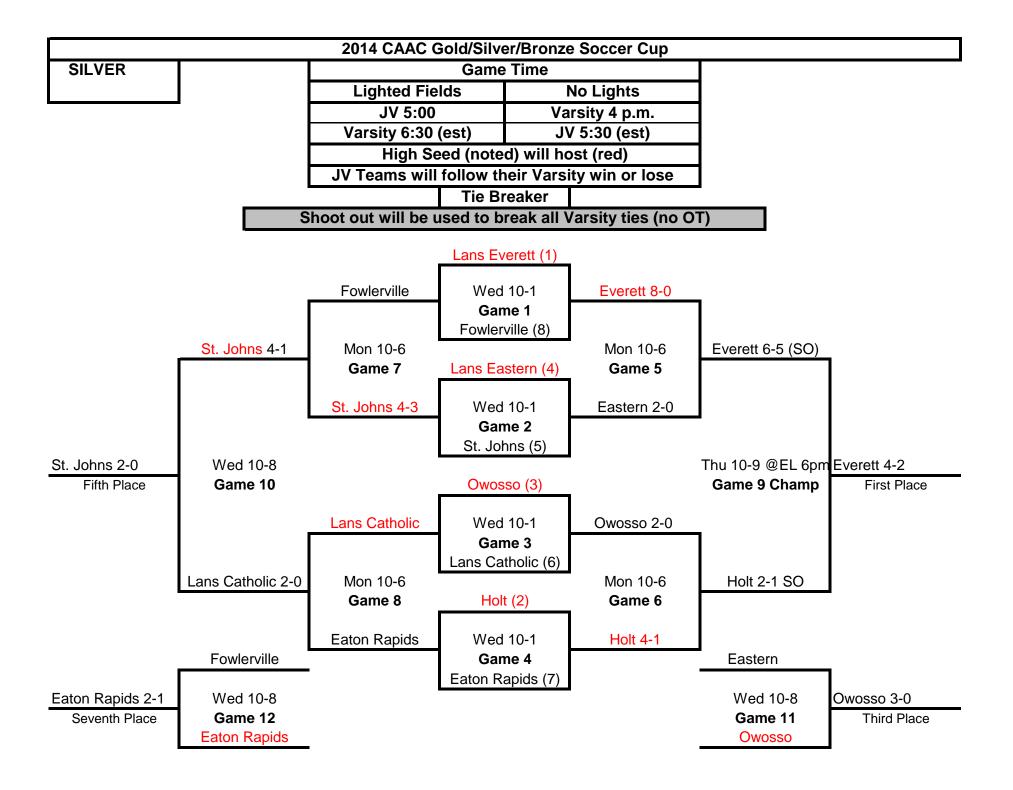

## BRONZE

| Game Time          |                |  |  |  |
|--------------------|----------------|--|--|--|
| Lighted Fields     | No Lights      |  |  |  |
| JV 5:00            | Varsity 4 p.m. |  |  |  |
| Varsity 6:30 (est) | JV 5:30 (est)  |  |  |  |

In Bronze games, top line will host as indicated

JV Teams will follow their Varsity win or lose

Tie Breaker

Shoot out will be used to break all Varsity ties

| Wed 10-1 |            | Mon 10-6 |            | Wed 10-8 |            |
|----------|------------|----------|------------|----------|------------|
|          | Portland 1 |          | Waverly 0  |          | Portland 0 |
|          | Sexton 3   |          | Portland 7 |          | Ionia 4    |
|          |            |          |            |          |            |
|